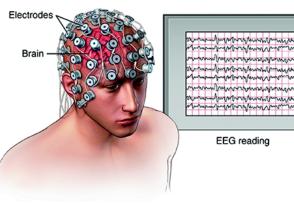

#### Electroencephalogram (EEG)

#### **2nd Generation EEG Device**

Conventional EEG Device

iSyncWave™

QEEG + Neuromodulation