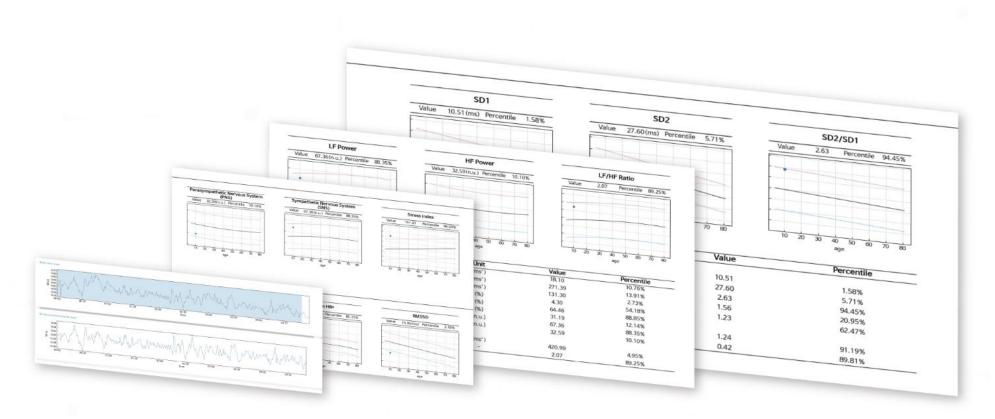

ud-based, AI-driven, Norm-matched, Sex/Age-Specific





#### AI Solution for Clinical Support

Pre-clinical Screening of aMCI (MFDS(KDFA) Cleared)



**0~50%**: Within Normal Limit | **50~60%**: SCD with Amyloid (+) or Preclinical Alzheimer's Disease | **60~70%**: MCI without Amyloid (+) | **70~85%**: MCI with Amyloid (+) or AD-MCI or Prodromal Stage of Alzheimer's Dementia | **85~100%**: Alzheimer's Dementia

#### QEEG Guided Individualized Mental Healthcare Platform

World's One and Only Age-Sex Specific Norm DB. (MFDS(KDFA) Cleared)



### Maximized Usability of Brain Function Evaluation

Optimized for **Both Clinical and Research Purposes** Compatible with Various EEG Equipment through Amplifier Calibration



#### HRV(Heart Rate Variability) Analysis Solutions

(MFDS(KDFA) Cleared)



# HOW TO USE iSyncBrain





#### **EEG Measure**

8

10

12

#### **Uploading to Cloud Platform**

#### **Providing Analytical Results**

isyncbrain.com



• Scale per channel:70 µV 2

4

6

# SOFTWARE SUMMARY

#### **QEEG Guided Individualized Mental Healthcare Platform**





Cloud Service Access anywhere, anytime



Fast & Easy Upload, receive report in minutes



**Science-based** Advanced analysis & provision of references

# iMediSync 🗅

# **RESULT OF VALIDATION CLINICAL TRIAL**



0.89 - 0.96)



# EVOLUTION OF EEG DEVICE



#### Electroencephalogram (EEG)





#### **1st EEG Device**

First EEG Device, Hans Berger

#### **2nd Generation EEG Device**

Conventional EEG Device

iSyncWave™

QEEG + Neuromodulation

# **KEY PRODUCT - iSyncWave**



### "LAUNCHING IN Q1, 2021"

Al-driv