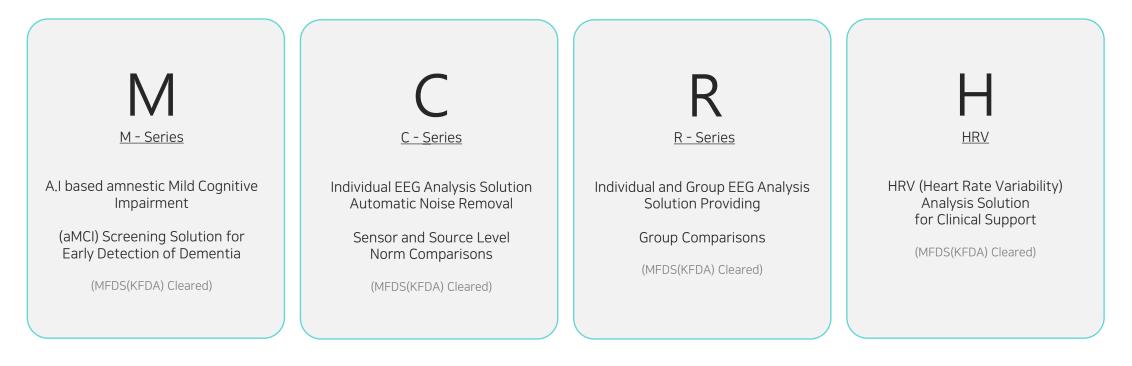

#### AI Solution for Clinical Support

Pre-clinical Screening of aMCI (MFDS(KDFA) Cleared)

**0~50%**: Within Normal Limit | **50~60%**: SCD with Amyloid (+) or Preclinical Alzheimer's Disease | **60~70%**: MCI without Amyloid (+) | **70~85%**: MCI with Amyloid (+) or AD-MCI or Prodromal Stage of Alzheimer's Dementia | **85~100%**: Alzheimer's Dementia

#### QEEG Guided Individualized Mental Healthcare Platform

World's One and Only Age-Sex Specific Norm DB. (MFDS(KDFA) Cleared)

#### HRV(Heart Rate Variability) Analysis Solutions

(MFDS(KDFA) Cleared)