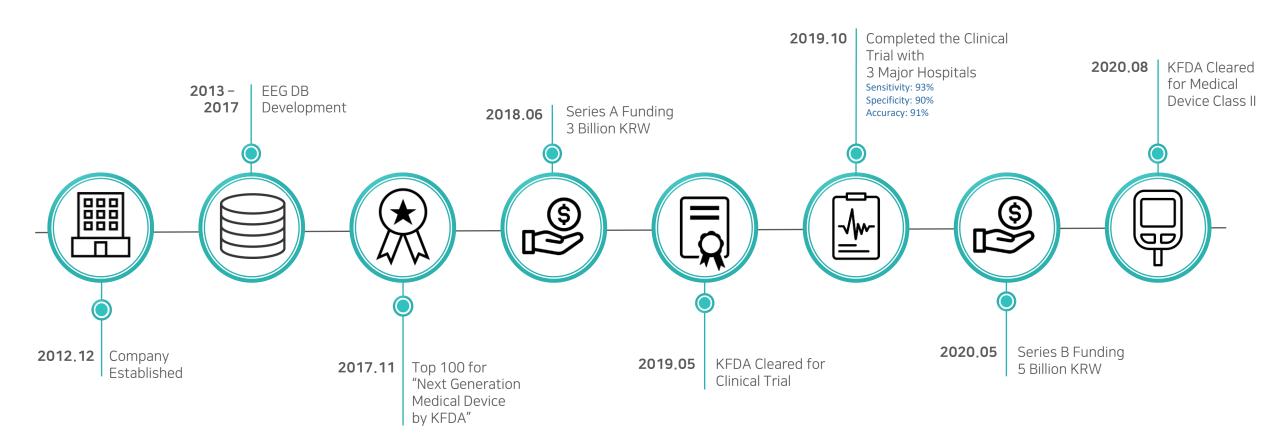

AI-DRIVEN EARLY DETECTION THERAPEUTIC PLATFORM FOR OPTIMAL BRAIN HEALTH

FOR PHARMACEUTICAL

### D<sup>O</sup> What iMediSync is

Specializing in the early detection of neurological and mental disorders

## D<sup>o</sup> The Challenge

Early detection is the key for proper treatment; however, few indicators of neurological disorders have been discovered

## D<sup>O</sup> How iMediSync Works

With advanced EEG (brainwaves) analytics, our AI driven cloud-based platform overcomes the challenge

# ABOUT iMediSync

Specializing in Advanced EEG Analysis : Cloud-based, AI-driven, Norm-matched, Sex/Age-Specific





#### AI Solution for Clinical Support

Pre-clinical Screening of aMCI (MFDS(KDFA) Cleared)



**0~50%**: Within Normal Limit | **50~60%**: SCD with Amyloid (+) or Preclinical Alzheimer's Disease | **60~70%**: MCI without Amyloid (+) | **70~85%**: MCI with Amyloid (+) or AD-MCI or Prodromal Stage of Alzheimer's Dementia | **85~100%**: Alzheimer's Dementia

#### QEEG Guided Individualized Mental Healthcare Platform

World's One and Only Age-Sex Specific Norm DB. (MFDS(KDFA) Cleared)



### Maximized Usability of Brain Function Evaluation

Optimized for **Both Clinical and Research Purposes** Compatible with Various EEG Equipment through Amplifier Calibration



#### HRV(Heart Rate Variability) Analysis Solutions

(MFDS(KDFA) Cleared)



# HOW TO USE iSyncBrain





#### **EEG Measure**