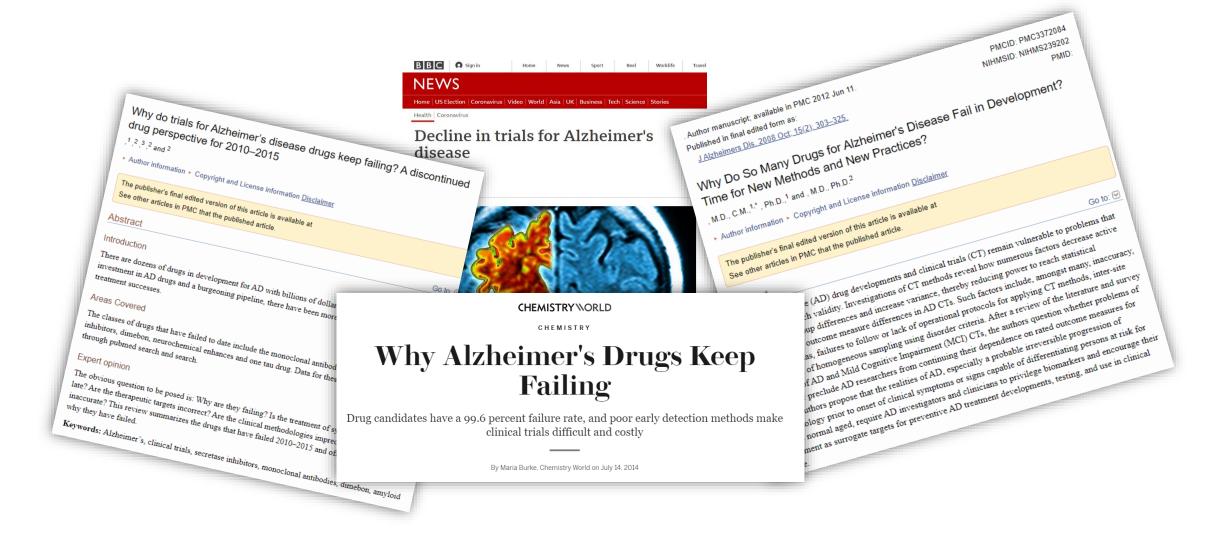

## D<sup>o</sup> The Challenge

Early detection is the key for proper treatment; however, few indicators of neurological disorders have been discovered