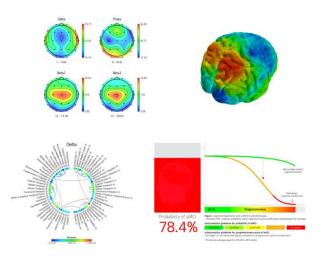

#### AI Solution for Clinical Support

Pre-clinical Screening of aMCI (MFDS(KDFA) Cleared)

**0~50%**: Within Normal Limit | **50~60%**: SCD with Amyloid (+) or Preclinical Alzheimer's Disease | **60~70%**: MCI without Amyloid (+) | **70~85%**: MCI with Amyloid (+) or AD-MCI or Prodromal Stage of Alzheimer's Dementia | **85~100%**: Alzheimer's Dementia