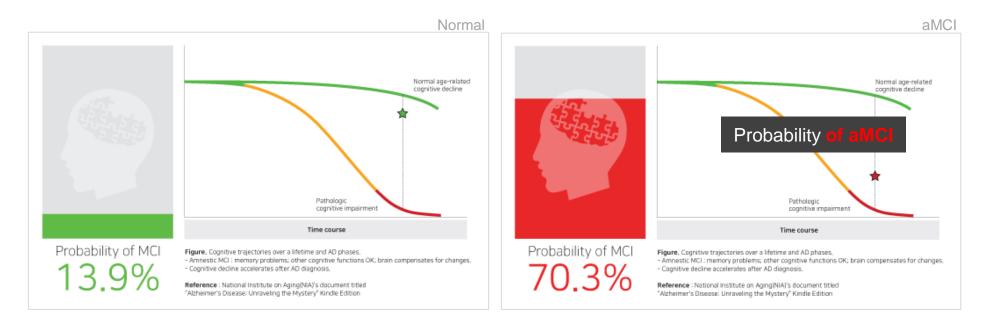

#### AI Solution for Clinical Support

Pre-clinical Screening of aMCI (MFDS(KDFA) Cleared)

**0~50%**: Within Normal Limit | **50~60%**: SCD with Amyloid (+) or Preclinical Alzheimer's Disease | **60~70%**: MCI without Amyloid (+) | **70~85%**: MCI with Amyloid (+) or AD-MCI or Prodromal Stage of Alzheimer's Dementia | **85~100%**: Alzheimer's Dementia